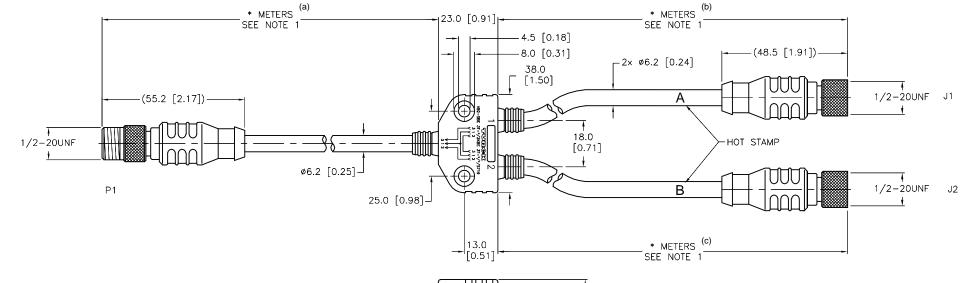

## NOTES:

1. "\*" INDICATES CABLE LENGTH IN METERS. CONTACT TURCK TO ORDER SPECIFIC LENGTHS.

2. "/S719" DESIGNATES SERIES WIRING.

| Ī | Е   | UPDATE CABLES DIAMETER | KMY | 02/08/12 | 37107   | SEE SPE |
|---|-----|------------------------|-----|----------|---------|---------|
|   | REV | DESCRIPTION            | BY  | DATE     | ECO NO. |         |