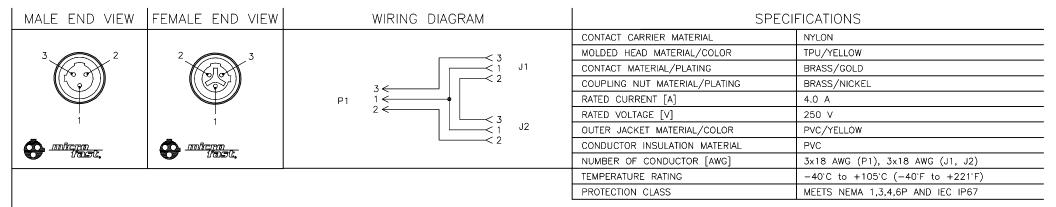

## NOTES:

1. "\*" INDICATES CABLE LENGTH IN METERS. CONTACT TURCK TO ORDER SPECIFIC LENGTHS.

2. "/S719" DESIGNATES SERIES WIRING.

| Ī | Е   | UPDATE CABLES DIAMETER | KMY | 02/08/12 | 37107   | SEE SPE |
|---|-----|------------------------|-----|----------|---------|---------|
|   | REV | DESCRIPTION            | BY  | DATE     | ECO NO. |         |